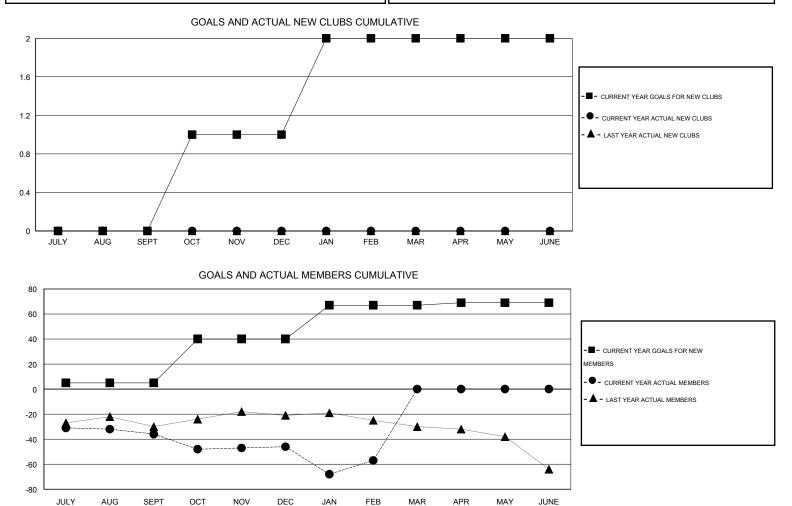

## Gary Wond ONAT.

| GMT: Gary Wo          | ong              |           | LOCATIO          | N WASHING        | TON                              |                    |                                     |                    | GMT CA 1         |
|-----------------------|------------------|-----------|------------------|------------------|----------------------------------|--------------------|-------------------------------------|--------------------|------------------|
| Clubs                 |                  |           |                  |                  | Members<br>RESULTS FOR 2014-2015 |                    |                                     |                    |                  |
| RESULTS FOR 2014-2015 |                  |           |                  |                  |                                  |                    |                                     |                    |                  |
| QUARTER               | NEW CLUB<br>GOAL | NEW CLUBS | DROPPED<br>CLUBS | NET<br>GAIN/LOSS | QUARTER                          | NEW MEMBER<br>GOAL | CHARTER AND<br>NEW MEMBERS<br>ADDED | DROPPED<br>MEMBERS | NET<br>GAIN/LOSS |
| JULY/AUG/SEPT         | 0                | 0         | 0                | 0                | JULY/AUG/SEPT                    | 5                  | 22                                  | 58                 | -36              |
| OCT/NOV/DEC           | 1                | 0         | 1                | -1               | OCT/NOV/DEC                      | 35                 | 16                                  | 26                 | -10              |
| JAN/FEB/MAR           | 1                | 0         | 1                | -1               | JAN/FEB/MAR                      | 27                 | 20                                  | 31                 | -11              |
| APR/MAY/JUNE          | 0                | 0         | 0                | 0                | APR/MAY/JUNE                     | 2                  | 0                                   | 0                  | 0                |